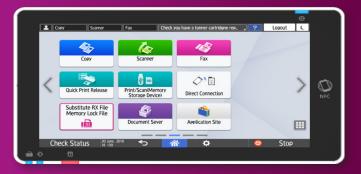

### **SIMPLE**

The RICOH SMART OPERATION PANEL is simple and intuitive, like a smart phone or tablet. Choose from multiple user interfaces and customize the look and layout to meet your preferences.