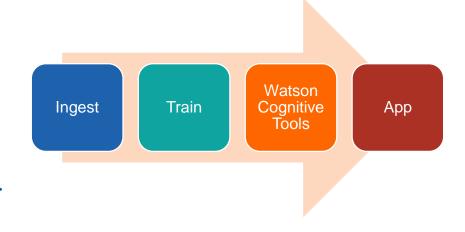

# **AskGordy Components Workflow**

2/5/18 M Adams f(x) indicates GFC coded function API indicates IBM open source API