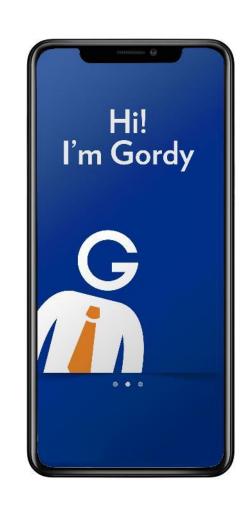

# **AskGordy**

- IBM Watson-enabled front-end for FileNet and other ECMs
- iOS, Android and Web app interface
- Natural language interface and understanding

# **AskGordy Demo**

n Flesch Company