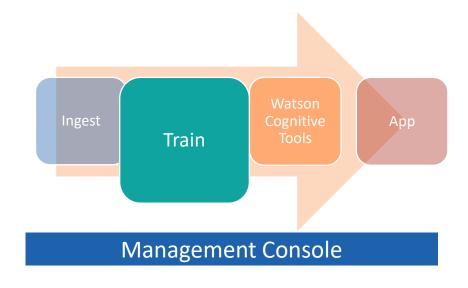

# **AskGordy Components Workflow**

2/5/18 M Adams f(x) indicates GFC coded function API indicates IBM open source API