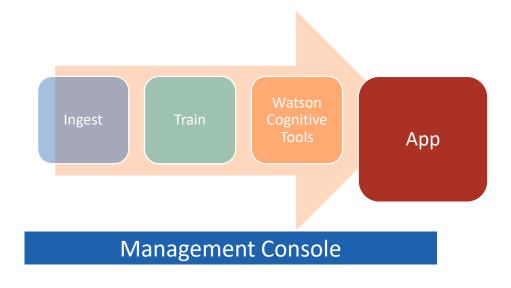

# **AskGordy Components Workflow**

2/5/18 M Adams f(x) indicates GFC coded function API indicates IBM open source API

## **AskGordy Application Components**