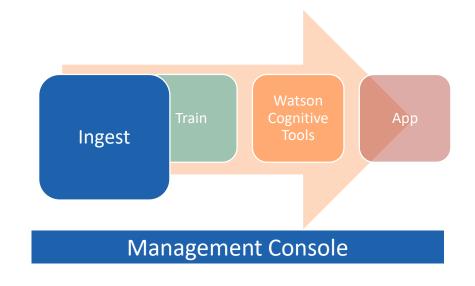

# **AskGordy Components Workflow**

2/5/18 M Adams f(x) indicates GFC coded function API indicates IBM open source API