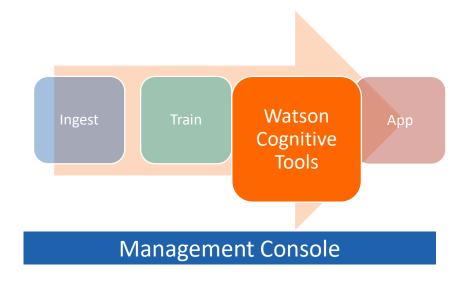

# **AskGordy Components Workflow**

2/5/18 M Adams f(x) indicates GFC coded function API indicates IBM open source API

## **AskGordy Application Components**