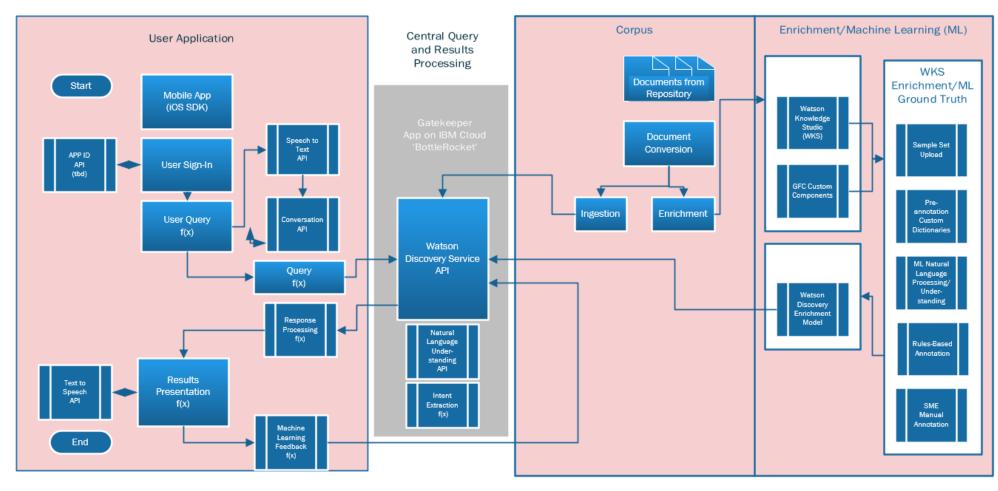

# **AskGordy Components Workflow**

2/5/18 M Adams f(x) indicates GFC coded function API indicates IBM open source API